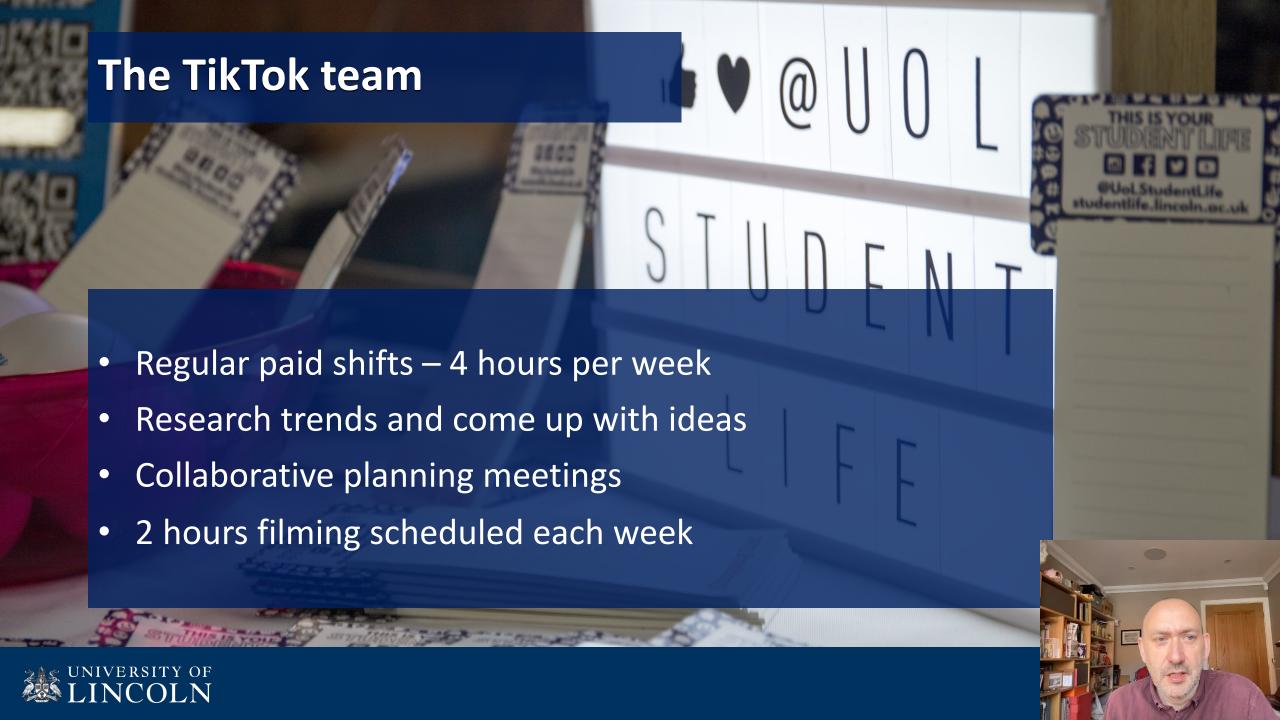

at home

1495

2022-10-26 Reply



# trohnenje

depends. most of them just read off slides i just show up for the friends



2022-10-25 Reply



# ape

the day they stop reading slides and start teach is the day I show up



751

2022-10-25 Reply



# aspyn:)

are we not gonna talk about the ghost t

2022-11-3 Reply





















# uolstudentlife

Uni of Lincoln Student Life

Edit profile

**122** Following

**6274** Followers

**313.4K** Likes

The latest from the Uni of Lincoln

By students, for students

Video views

213,251

+11,784 (+5.85%) +

Profile views

2,718

+278 (+11.39%) \*

Likes

11,112

-3,091 (-21.76%) #

Comments

326

+208 (+176.27%) 1

Shares

1,488

+997 (+203.05%) \*











# Follower activity (1)

Data displays in your local time (UTC+0h)

## 9pm











# Any questions?



Tom Wright
Director of Digital Student Experience

@tomright

studentlife.lincoln.ac.uk |@UoLStudentLife