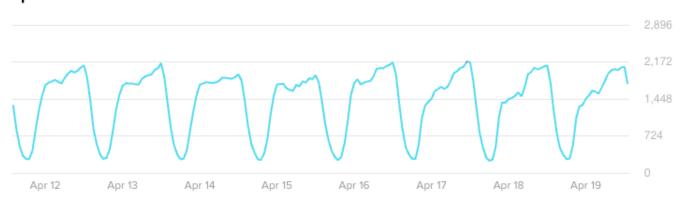

d them at home

1495

2022-10-26 Reply



# trohnenje

depends. most of them just read off slides i just show up for the friends



2022-10-25 Reply



# ape

the day they stop reading slides and start teach is the day I show up



751

2022-10-25 Reply



# aspyn:)

are we not gonna talk about the ghost t

2022-11-3 Reply





















# uolstudentlife

Uni of Lincoln Student Life

Edit profile

**122** Following

**6274** Followers

**313.4K** Likes

The latest from the Uni of Lincoln

By students, for students

Video views

213,251

+11,784 (+5.85%) +

Profile views

2,718

+278 (+11.39%) \*

Likes

11,112

-3,091 (-21.76%) #

Comments

326

+208 (+176.27%) 1

Shares

1,488

+997 (+203.05%) \*











# Follower activity (1)

Data displays in your local time (UTC+0h)

## 9pm











# Any questions?



Tom Wright
Director of Digital Student Experience

@tomright

studentlife.lincoln.ac.uk |@UoLStudentLife