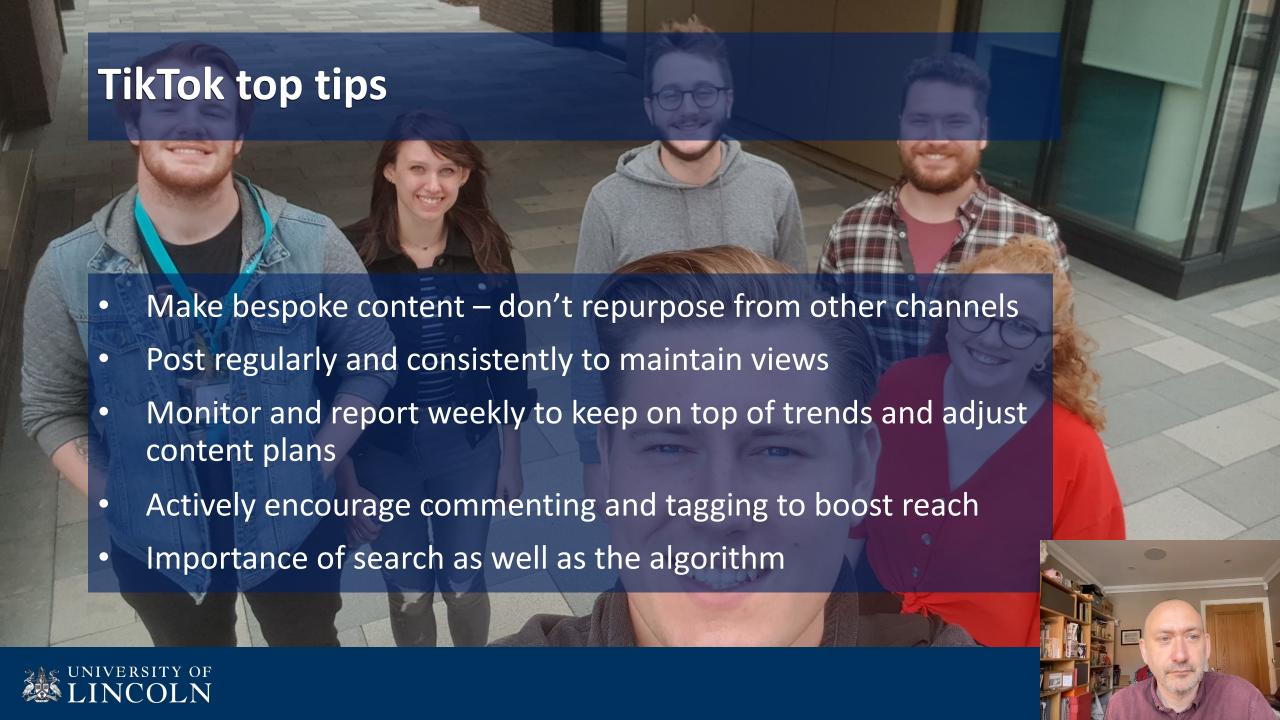

t home

1495

2022-10-26 Reply



# trohnenje

depends. most of them just read off slides i just show up for the friends



2022-10-25 Reply



# ape

the day they stop reading slides and start teach is the day I show up



751

2022-10-25 Reply



# aspyn:)

are we not gonna talk about the ghost t

2022-11-3 Reply





















# uolstudentlife

Uni of Lincoln Student Life

Edit profile

**122** Following

**6274** Followers

**313.4K** Likes

The latest from the Uni of Lincoln

By students, for students

Video views

213,251

+11,784 (+5.85%) +

Profile views

2,718

+278 (+11.39%) \*

Likes

11,112

-3,091 (-21.76%) #

Comments

326

+208 (+176.27%) 1

Shares

1,488

+997 (+203.05%) \*











# Follower activity (1)

Data displays in your local time (UTC+0h)

## 9pm











# Any questions?



Tom Wright
Director of Digital Student Experience

@tomright

studentlife.lincoln.ac.uk |@UoLStudentLife