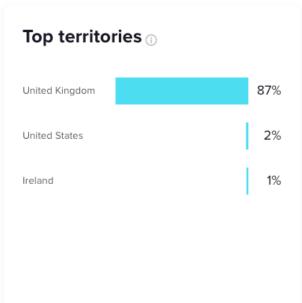

# uolstudentlife

Uni of Lincoln Student Life

Edit profile

**122** Following

**6274** Followers

**313.4K** Likes

The latest from the Uni of Lincoln

By students, for students

Video views

213,251

+11,784 (+5.85%) +

Profile views

2,718

+278 (+11.39%) \*

Likes

11,112

-3,091 (-21.76%) #

Comments

326

+208 (+176.27%) 1

Shares

1,488

+997 (+203.05%) \*