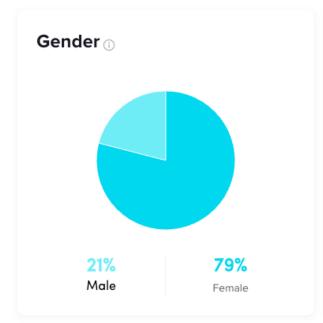

# uolstudentlife

Uni of Lincoln Student Life

Edit profile

**122** Following

**6274** Followers

**313.4K** Likes

The latest from the Uni of Lincoln

By students, for students

Video views

213,251

+11,784 (+5.85%) +

Profile views

2,718

+278 (+11.39%) \*

Likes

11,112

-3,091 (-21.76%) #

Comments

326

+208 (+176.27%) 1

Shares

1,488

+997 (+203.05%) \*